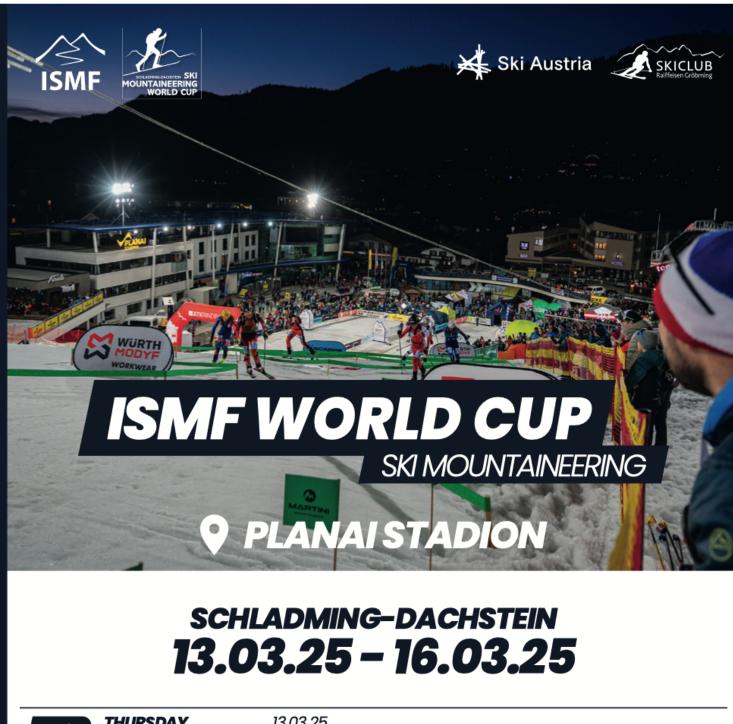

### **INVITATION**

The ISMF World Cup 2025 will be held from 14th to 15th March 2025, according to the rules of the International Ski Mountaineering Federation (ISMF) for Skimountaineering World Cup competitions.

On behalf of the Austrian Ski Federation and the official organizing committee, we are delighted to welcome all teams to the WÜRTH MODYF ISMF World Cup in Schladming.

### **PROGRAM\*** including **CEREMONIES**

#### Thursday, 13.03.2025

Arrival & Official Registration 16:30 TCM I WM-Studio - Planai-Hochwurzen-Bahnen - Schladming 18:30 Official Opening Ceremony I Planai Stadion Schladming