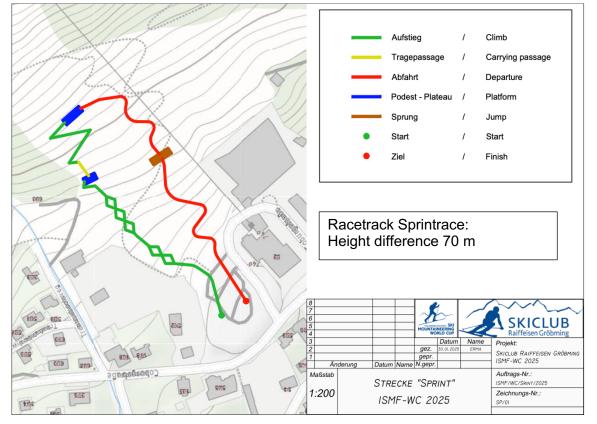

art Senior Men 14:20 Start Senior Women Flower Ceremonies after each race in the finish area 18:00 Award Ceremony in the Planai Stadium

#### Saturday, 15.03.2025

Sprint Races\* 15:50 Pre-Start TCM 16:20 Inspection 17:00 Qualification Senior Women 17:25 Qualification Senior Men 18:00 Heats 18:55 Semifinals Senior Women 19:09 Semifinals Senior Men 19:30 Final Senior Men 19:40 Final Senior Men 19:47 Flower Ceremony 20:30 Award Ceremonies

#### Sunday, 16.03.2025

Reserve & Departure

\*Exact times to be defined on TCM

### **ANTI-DOPING**

Anti-Doping controls and tests will be carried out in accordance with the ISMF Anti-Doping rules.

### **DATA PRIVACY**

The applicable data protection declaration can be found at this link: https://www.skiaustria.at/de/datenschutz









#### RACEMAP







Racetrack Verticalrace: Length 2,2, km - Height difference 615 m



## PARKING

We kindly ask all team members to carpool and take as few cars as possible to the Start area. The required parking permit will be handed out when registering in the race office. You will find reserved parking areas in the parking garage directly at the start area – please mind the maximum height 2,4 meters! Additional parking lots are available on P2 and P3 within a 3 minutes' walk from the stadium.