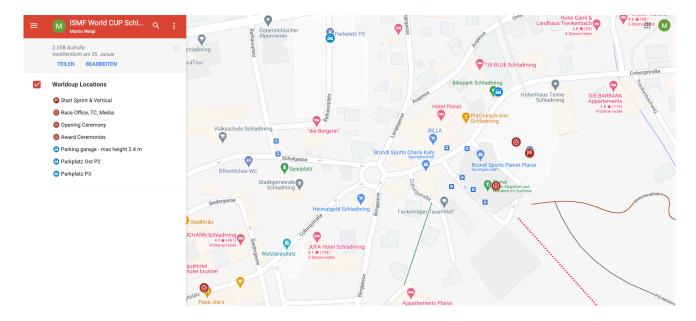

## **ACCREDITATION and RACE OFFICE**

We kindly ask that only one representative of each team collects all accreditations. Registration and accreditation take place in the race office: Planai-Hochwurzen-Bahnen - Coburgstrasse 52 - 8970 Schladming

## PARKING

We kindly ask all team members to carpool and take as few cars as possible to the Start area. The required parking permit will be handed out when registering in the race office. You will find reserved parking areas in the parking garage directly at the start area – please mind the maximum height 2,4 meters! Additional parking lots are available on P2 and P3 within a 3 minutes' walk from the stadium.